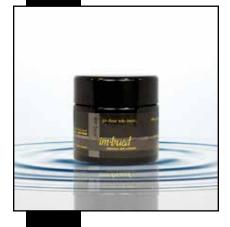

#### IM·BUED™ BLACK LABEL - 200MG/OZ PREMIUM SALVE

#### 3.4 OZ - MSRP: \$95.00

Fully twice the amount of CBD per ounce, these salves tackle the toughest problems when nothing else will. Designed to be the strongest Full Spectrum salves on the market, nothing compares. When you need the ultimate salve, you need im bued. Use as needed, you'll find our proprietary formulation goes on smoothly and absorbs completely. Packaged in a gorgeous all glass ultra-violet protective black jar with lid and recyclable box.

INGREDIENTS: Grape seed oil, beeswax, hemp-derived premium Colorado grown CBD oil extract (200mg/oz CBD), essential oils of rosemary, mint and infused arnica flowers.