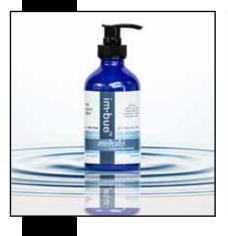

#### IM·BUE™ - EM·BODY 50MG/OZ PREMIUM CBD LOTION

#### 8 OZ - MSRP: \$59.50

Our exclusive, proprietary topical lotions provide exceptional comfort and restore vitality to areas where applied. Our 8 ounce glass bottle with pump dispenser has 400mg of Full Spectrum CBD along with essential oils.

INGREDIENTS: Grape seed oil, paraben-free lotion base, hemp-derived premium Colorado grown CBD oil extract (50mg/oz CBD), essential oils of rosemary, mint and infused arnica flowers.