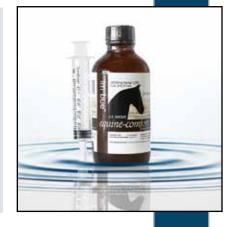

#### EQUINE-COMFORT PREMIUM CBD TINCTURE 500MG/OZ

#### 4 FL OZ - MSRP: \$259.00

For a systemic approach to equine health, our equine comfort Tincture of Hemp is the answer. Packing a powerful 2000 mg of Full Spectrum CBD in this 4 oz. bottle, It's ideal for those instances when a fast acting and highly absorbable product is required. This easy-to-use, pleasant tasting liquid is thoughtfully packaged in an amber 4 oz. bottle with convenient syringe and burlap storage bag. Simply mix with animal's food or administer directly into mouth.

INGREDIENTS: Organically grown CBD Oil derived from Colorado grown hemp (500mg/oz) and organic vegetable glycerin.