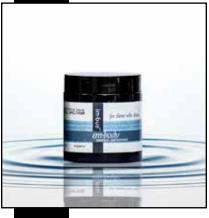

#### IM·BUE™ - EM·BODY 100MG/OZ PREMIUM CBD SALVE

#### 4 OZ - MSRP: \$54.00

Our exclusive, proprietary topical salves provide exceptional comfort and restore vitality to areas where applied. Our 4 ounce glass container has 400mg of Full Spectrum CBD along with essential oils.

INGREDIENTS: Grape seed oil, beeswax, hemp-derived premium Colorado grown CBD oil extract (100mg/oz CBD), essential oils of rosemary, mint and infused arnica flowers.